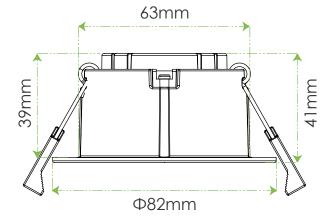

#### driver match options

| ltem           | Cara 8W downlight | PF                   | 0.9                     |
|----------------|-------------------|----------------------|-------------------------|
| Part No.       | 5RS232            | IP                   | IP65 Front              |
| Power          | 8W                | Cut Out              | Φ 65-68mm               |
| Lumen          | 720 lm            | Dimmable             | Trailing & Leading Edge |
| Input          | AC 220-240V~50Hz  | Size                 | Drawing Supplied        |
| CRI            | 80                | LED                  | СОВ                     |
| Beam Angle     | 36°               | Switch Cycles        | 100,000                 |
| Lifespan       | 50,000hrs         | Insulation Coverable | YES                     |
| House Material | Aluminum & Iron   | Standard             | CE ROHS                 |