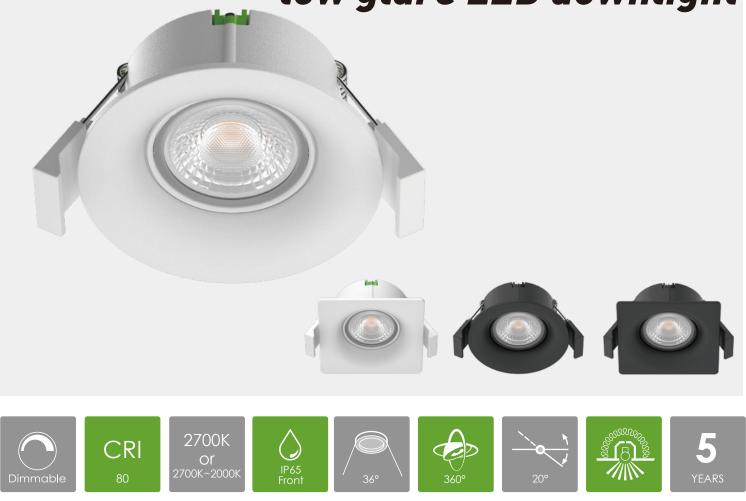

## **Cara 8W** 360° gimbal low glare LED downlight

Series of warm white 8W LED spots in cool matt white and matt black version. CARA is 360° full tilt lighting. Through subtle tilting and rotating the adjustable lighting components can alter the focus, offering 360 degrees of movement and giving prominence to nearby objects and areas.

The CARA downlight is equipped with high-quality COB chip that not only ensure high light output, but also a long lifespan of 50,000 hours. It is located deeper in the fixture, so that the light is not dazzling. The fixture is made of aluminum and has an IP value of IP65 front, which means that they can also be used under awnings or in the bathroom (zone 1 & zone 2). They are available in a round & square version.

### **Key Features:**

- 360° gimbal adjustable
- Die-casting aluminum structure
- High performance COB chip (SMD version is optional)
  IP65 front, Bathroom Zone 1 & Zone 2
- Insulation coverable, can be covered
- with blanket & blown insulation materials CCT options 2700K / 3000K /4000K
- (3CCT can be custom-made)

#### driver match options

| ltem           | Cara 8W downlight | PF                   | 0.9                     |
|----------------|-------------------|----------------------|-------------------------|
| Part No.       | 5RS232            | IP                   | IP65 Front              |
| Power          | 8W                | Cut Out              | Φ 65-68mm               |
| Lumen          | 720 lm            | Dimmable             | Trailing & Leading Edge |
| Input          | AC 220-240V~50Hz  | Size                 | Drawing Supplied        |
| CRI            | 80                | LED                  | СОВ                     |
| Beam Angle     | 36°               | Switch Cycles        | 100,000                 |
| Lifespan       | 50,000hrs         | Insulation Coverable | YES                     |
| House Material | Aluminum & Iron   | Standard             | CE ROHS                 |