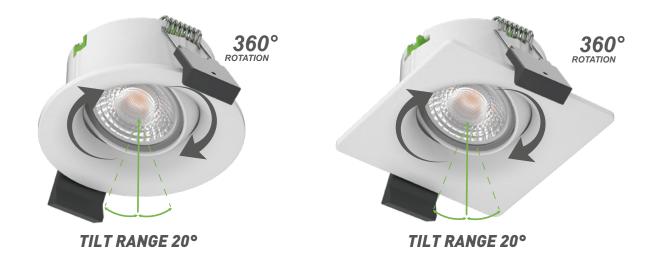

## **Cara 8W** 360° gimbal low glare LED downlight

Series of warm white 8W LED spots in cool matt white and matt black version. CARA is 360° full tilt lighting. Through subtle tilting and rotating the adjustable lighting components can alter the focus, offering 360 degrees of movement and giving prominence to nearby objects and areas.

### **Key Features:**

- 360° gimbal adjustable
- Die-casting aluminum structure
- High performance COB chip (SMD version is optional)
  IP65 front, Bathroom Zone 1 & Zone 2
- Insulation coverable, can be covered
- with blanket & blown insulation materials CCT options 2700K / 3000K /4000K
- (3CCT can be custom-made)