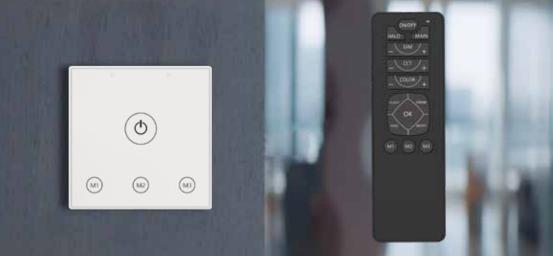

light full CCT dimmable
- Different scenes settings
- Diamond reflector design
- Insulation coverable
- Compatiable with Radiant single live wire swith series



4000K



























Using the Tuya App you can control it via BlueTooth on your smart phone. You can then create groups and control sets of lights altogether in a room or zone. You can set schedules so that your lights come on in the mornings and off at specific times of the night or day. It's like having your own smart lighting systems with just one product.







Remote setting verison



L/N Wiring Version



One Live Version





## **KEY FEATURES**

- Only one live wiring needed
- Synchronization with remote control in mode setting
- Dimmable and CCT changing
- Ambient color changing
- Standard switch box







| ltem           | 3CCT Downlight    | PF                   | ≥0.9                    |
|----------------|-------------------|----------------------|-------------------------|
| Part No.       | 5RS254            | IP                   | IP44 Front              |
| Power          | 7W                | Cut Out              | Φ 78-56mm               |
| ССТ            | 2700K 3000K 4000K | Driver               | Integrated              |
| Lumen          | 520-530lm         | Dimmable             | Trailing & Leading Edge |
| Input          | AC 220-240V~50Hz  | Size                 | Drawing Supplied        |
| CRI            | 80                | LED                  | COB/SMD                 |
| Beam Angle     | 40°               | Switch Cycles        | 100,000                 |
| Life