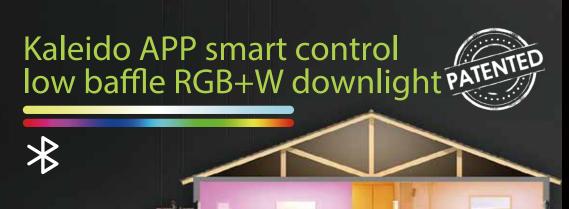

The RGB LED Create a decorative reflector with hundred of colour, designed to enjoy the brightness of the main lighting and at the same time to be able to create ambient lighting experience at fingertips. Controlling, dimming and adjusting the colour temperature is easy to and can be done using the App, which is free to download.

## **KEY FEATURES**

- Main light/baffle light controlled by APP
- Tuya WiFi module inside
- Main light full CCT dimmable
- Different scenes settings
- Diamond reflector design
- Insulation coverable
- Compatiable with Radiant single live wire swith series