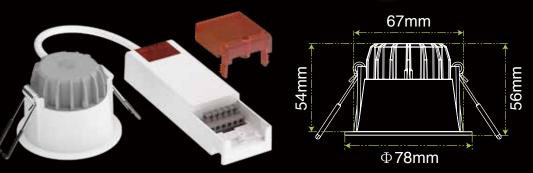

Remote setting verison

L/N Wiring Version

One Live Version

## **KEY FEATURES**

- Only one live wiring needed
- Synchronization with remote control in mode setting
- Dimmable and CCT changing
- Ambient color changing
- Standard switch box

| ltem           | 3CCT Downlight    | PF                   | ≥0.9                    |
|----------------|-------------------|----------------------|-------------------------|
| Part No.       | 5RS254            | IP                   | IP44 Front              |
| Power          | 7W                | Cut Out              | Φ 78-56mm               |
| ССТ            | 2700K 3000K 4000K | Driver               | Integrated              |
| Lumen          | 520-530lm         | Dimmable             | Trailing & Leading Edge |
| Input          | AC 220-240V~50Hz  | Size                 | Drawing Supplied        |
| CRI            | 80                | LED                  | COB/SMD                 |
| Beam Angle     | 40°               | Switch Cycles        | 100,000                 |
| Lifespan       | 30,000hrs         | Insulation Coverable | YES                     |
| House Material | Aluminum+Plastic  | Standard             | CE ROHS                 |