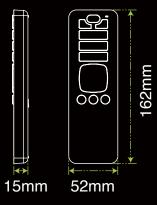

Main light full CCT dimmable
- Different scenes settings
- Diamond reflector design
- Insulation coverable
- Compatiable with Radiant single live wire swith series



4000K



























Using the Tuya App you can control it via BlueTooth on your smart phone. You can then create groups and control sets of lights altogether in a room or zone. You can set schedules so that your lights come on in the mornings and off at specific times of the night or day. It's like having your own smart lighting systems with just one product.







Remote setting verison



L/N Wiring Version



One Live Version





## **KEY FEATURES**

- Only one live wiring needed
- Synchronization with remote control in mode setting
- Dimmable and CCT changing
- Ambient color changing
- Standard switch box







| ltem           | 3CCT Downlight    | PF                   | ≥0.9                    |
|----------------|-------------------|----------------------|-------------------------|
| Part No.       | 5RS254            | IP                   | IP44 Front              |
| Power          | 7W                | Cut Out              | Φ 78-56mm               |
| ССТ            | 2700K 3000K 4000K | Driver               | Integrated              |
| Lumen          | 520-530lm         | Dimmable             | Trailing & Leading Edge |
| Input          | AC 220-240V~50Hz  | Size                 | Drawing Supplied        |
| CRI            | 80                | LED                  | COB/SMD                 |
| Beam Angle     | 40°               | Switch Cycles        | 100,000                 |
|