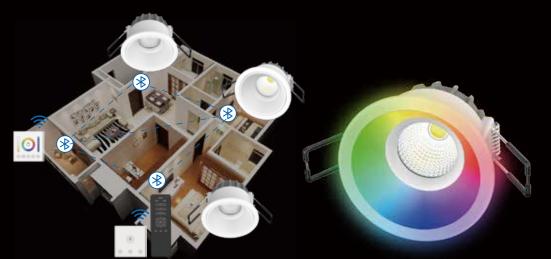

4000K

Using the Tuya App you can control it via BlueTooth on your smart phone. You can then create groups and control sets of lights altogether in a room or zone. You can set schedules so that your lights come on in the mornings and off at specific times of the night or day. It's like having your own smart lighting systems with just one product.