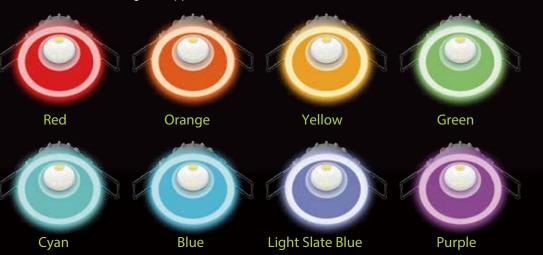

The RGB LED Create a decorative reflector with hundred of colour, designed to enjoy the brightness of the main lighting and at the same time to be able to create ambient lighting experience at fingertips. Controlling, dimming and adjusting the colour temperature is easy to and can be done using the App, which is free to download.