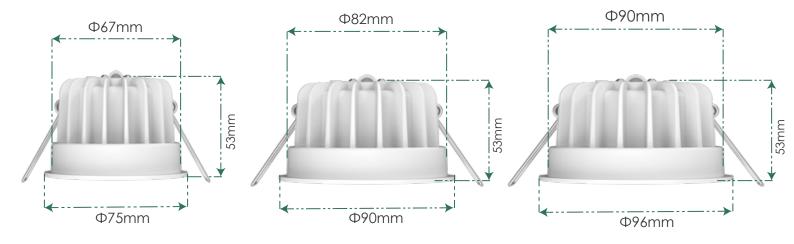

| Len                                 |              |             |              | Reflector               |             |             |             |
|-------------------------------------|--------------|-------------|--------------|-------------------------|-------------|-------------|-------------|
| Power                               | 6W           | 8W          | 10W          | Power                   | 6W          | 8W          | 10W         |
| Cut Out                             | Ф 68mm       | Ф 83mm      | Ф 90mm       | Cut Out                 | Ф 68mm      | Ф 83mm      | Ф 90mm      |
| Lumen                               | 500lm -600lm | 650lm-750lm | 850lm-950lm  | Lumen                   | 420lm-500lm | 550lm-650lm | 700lm-820lm |
| Single Color2700K or 3000K or 4000K |              |             | Single Color | 2700K or 3000K or 4000K |             |             |             |
| Driver Isolated                     |              |             | Dimmable     | Trailing & Leading Edge |             |             |             |