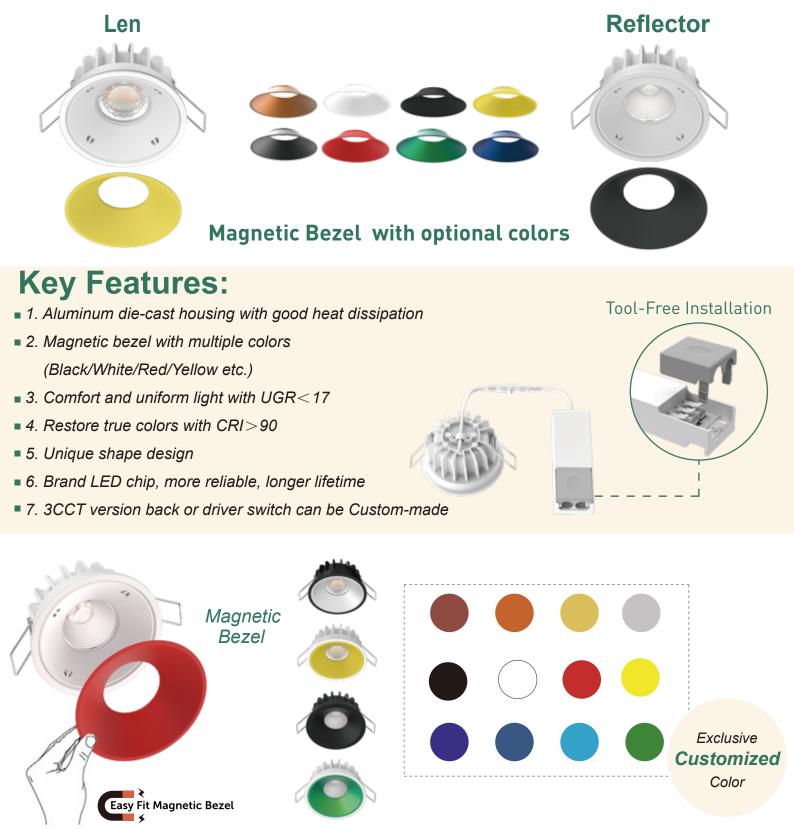

## Hera 8W Anti-Glare LED Downlight with Colorful Magnetic Bezel

**Hera** is a perfect combination of our design language and Nordic style. Magnetic Bezel with multiple color, whatever color you want, we provide. Die-cast aluminum housing with unique shape design provides not only special visual impression but also good heat dissipation. At front side, we use our patent design-magnetic bezel, so you can change bezel without cutting power or taking the whole fixture down. Still health is what we focus on this fixture. That's why we use deep reflector&unique-design len to make it Anti-glare. This model can provide best lighting experience for end-user.