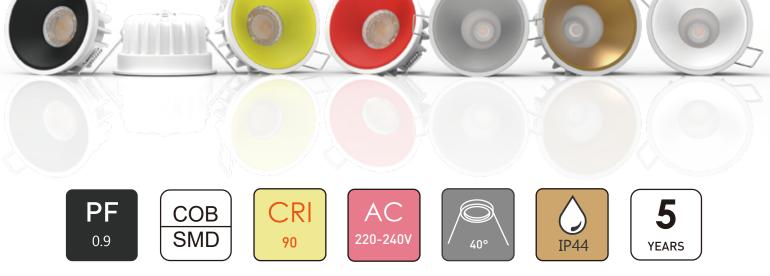

## Hera 8W Anti-Glare LED Downlight with Colorful Magnetic Bezel

**Hera** is a perfect combination of our design language and Nordic style. Magnetic Bezel with multiple color, whatever color you want, we provide. Die-cast aluminum housing with unique shape design provides not only special visual impression but also good heat dissipation. At front side, we use our patent design-magnetic bezel, so you can change bezel without cutting power or taking the whole fixture down. Still health is what we focus on this fixture. That's why we use deep reflector&unique-design len to make it Anti-glare. This model can provide best lighting experience for end-user.

| Len                                 |              |             |              | Reflector               |             |             |             |
|-------------------------------------|--------------|-------------|--------------|-------------------------|-------------|-------------|-------------|
| Power                               | 6W           | 8W          | 10W          | Power                   | 6W          | 8W          | 10W         |
| Cut Out                             | Ф 68mm       | Ф 83mm      | Ф 90mm       | Cut Out                 | Ф 68mm      | Ф 83mm      | Ф 90mm      |
| Lumen                               | 500lm -600lm | 650lm-750lm | 850lm-950lm  | Lumen                   | 420lm-500lm | 550lm-650lm | 700lm-820lm |
| Single Color2700K or 3000K or 4000K |              |             | Single Color | 2700K or 3000K or 4000K |             |             |             |
| Driver Isolated                     |              |             | Dimmable     | Trailing & Leading Edge |             |             |             |